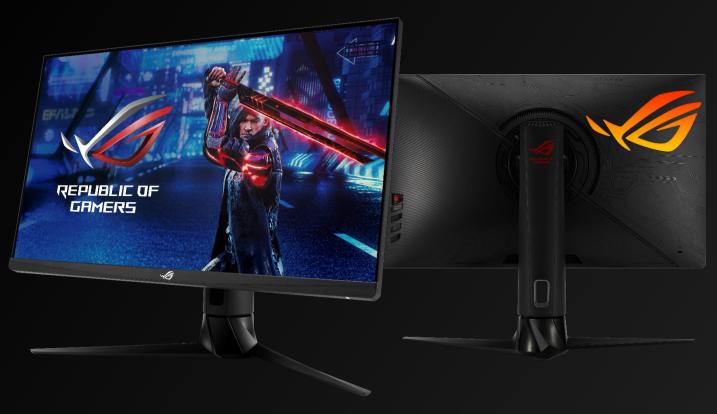

## ROG STRIX

## XG27AQ Fast IPS 1ms Gaming Monitor

## KEY FEATURES

Features 170Hz (overclocking) refresh rate for ultra fast and smooth gameplay

2560x1440 detailed image quality with HDR effect

1ms (GTG) response time provides smooth and blur free images