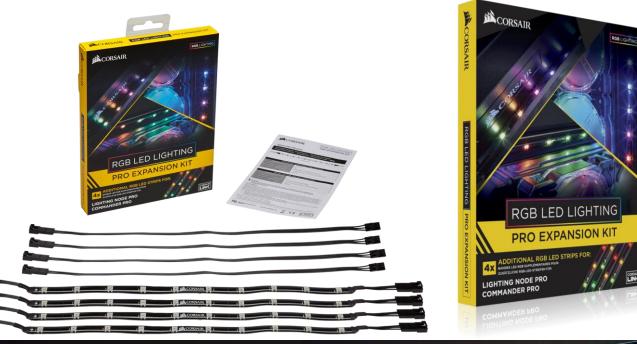

## **Box Contents**

- 4x Individually addressable RGB LED strips
- 4x RGB LED extension cables

# **Shipping Info**

| Model                                    | Part Number | UPC Code     | Retail Box<br>Dimensions<br>(mm) | Shipping<br>Weight<br>(kg) | Product<br>Weight<br>(kg) | Product<br>Dimensions<br>(mm) | Pallet<br>Quantity | Master<br>Pack<br>Quantity | Master<br>Carton<br>Dimensions<br>(mm) | Master<br>Carton<br>Weight<br>(kg) |
|------------------------------------------|-------------|--------------|----------------------------------|----------------------------|---------------------------|-------------------------------|--------------------|----------------------------|----------------------------------------|------------------------------------|
| RGB LED<br>Lighting PRO<br>Expansion Kit | CL-8930002  | 843591095891 | 146 x 20 x<br>186                | 0.13                       | 0.056                     | See Tech<br>Specs<br>above    | 960                | 20                         | 345 x 252 x<br>230                     | 3.28                               |