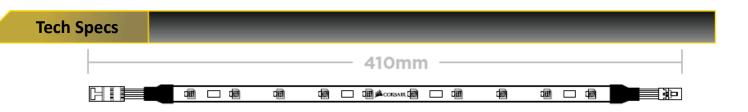

# **Shipping Info**

| Model                                    | Part Number | UPC Code     | Retail Box<br>Dimensions<br>(mm) | Shipping<br>Weight<br>(kg) | Product<br>Weight<br>(kg) | Product<br>Dimensions<br>(mm) | Pallet<br>Quantity | Master<br>Pack<br>Quantity | Master<br>Carton<br>Dimensions<br>(mm) | Master<br>Carton<br>Weight<br>(kg) |
|------------------------------------------|-------------|--------------|----------------------------------|----------------------------|---------------------------|-------------------------------|--------------------|----------------------------|----------------------------------------|------------------------------------|
| RGB LED<br>Lighting PRO<br>Expansion Kit | CL-8930002  | 843591095891 | 146 x 20 x<br>186                | 0.13                       | 0.056                     | See Tech<br>Specs<br>above    | 960                | 20                         | 345 x 252 x<br>230                     | 3.28                               |