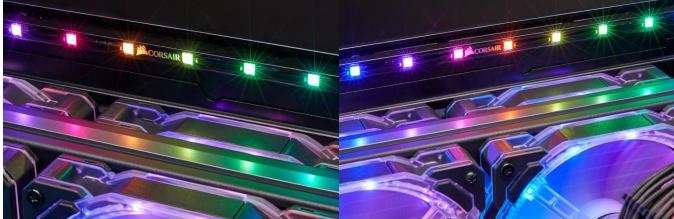

## **100 Word Product Description, Preferred Copy**

The CORSAIR RGB LED Lighting PRO Expansion Kit provides individually addressable RGB LED lighting strips for expanded lighting effects and vivid illumination of your PC. The four included magnet-backed lighting strips with ten RGB LEDs per strip maximize the lighting potential with easy installation. Combine this with the CORSAIR Lighting Node PRO or Commander PRO and the LINK software for full control over your case lighting right from your desktop.

#### Style 2

- 1. **Commander PRO and Lighting Node PRO compatible:** Expand your system lighting effects and vivid illumination.
- 2. Individually addressable RGB LED Strips: Each RGB LED strip is independently controlled display different lighting effects and animations on each strip separately.
- 3. **Multiple Mounting Options:** The RGB LED strips have both mounting tape backings and magnets built into the strips, making installation simple.