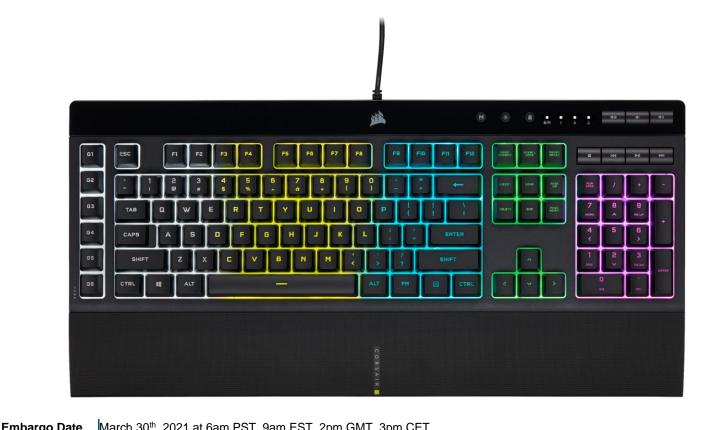

| Embargo Date                                | March 30 <sup>m</sup> , 2021 at 6am PST, 9am EST, 2pm GMT, 3pm CET                                                                                                                                                                                                                                                                                                                                                                                                                                                                                                                                                                                                                      |  |  |  |  |  |  |
|---------------------------------------------|-----------------------------------------------------------------------------------------------------------------------------------------------------------------------------------------------------------------------------------------------------------------------------------------------------------------------------------------------------------------------------------------------------------------------------------------------------------------------------------------------------------------------------------------------------------------------------------------------------------------------------------------------------------------------------------------|--|--|--|--|--|--|
| Retail Product<br>Name / Title              | CORSAIR K55 RGB PRO Gaming Keyboard, Backlit RGB LED, Black                                                                                                                                                                                                                                                                                                                                                                                                                                                                                                                                                                                                                             |  |  |  |  |  |  |
| Etail Product<br>Name / Title               | CORSAIR K55 RGB PRO - Dynamic RGB Backlighting - Six Macro Keys with Elgato Stream Deck Software Integration - IP42 Dust and Spill Resistant - Detachable Palm Rest - Dedicated Media and Volume Keys                                                                                                                                                                                                                                                                                                                                                                                                                                                                                   |  |  |  |  |  |  |
| Alternate Retail<br>Product Name /<br>Title | CORSAIR K55 RGB PRO Wired Gaming Membrane Keyboard with 5-Zone RGB Backlighting – Black                                                                                                                                                                                                                                                                                                                                                                                                                                                                                                                                                                                                 |  |  |  |  |  |  |
| Short Product Name / Title                  | CORSAIR K55 RGB PRO Gaming Keyboard                                                                                                                                                                                                                                                                                                                                                                                                                                                                                                                                                                                                                                                     |  |  |  |  |  |  |
| <b>Product Imagery</b>                      | <u>LINK</u>                                                                                                                                                                                                                                                                                                                                                                                                                                                                                                                                                                                                                                                                             |  |  |  |  |  |  |
|                                             |                                                                                                                                                                                                                                                                                                                                                                                                                                                                                                                                                                                                                                                                                         |  |  |  |  |  |  |
| Documentation                               | Quick Start Guides                                                                                                                                                                                                                                                                                                                                                                                                                                                                                                                                                                                                                                                                      |  |  |  |  |  |  |
| 100-Word<br>Product<br>Description          | The CORSAIR K55 RGB PRO Gaming Keyboard lights up your desktop with vibrant five-zone dynamic RGB backlighting and powers up your gameplay with six easy to set up dedicated macro keys. The K55 RGB PRO is certified for IP42 dust and spill-resistance to stand up to wear, tear, and more, with a detachable palm rest to ensure all-day comfort. Quiet and responsive keys are comfortable for typing or gaming, and dedicated media keys put play, pause, and more within easy reach. CORSAIR iCUE software makes it easy to personalize your lighting and macros, while anti-ghosting and selective key rollover ensure your critical inputs are delivered when they matter most. |  |  |  |  |  |  |
| 50-Word<br>Product<br>Description           | The CORSAIR K55 RGB PRO Gaming Keyboard lights up your desktop with five-zone dynamic RGB backlighting and powers up your gameplay with six easy to set up dedicated macro keys. The K55 RGB PRO is certified for IP42 dust and spill-resistance to stand up to wear, tear, and more, with a detachable palm rest to ensure all-day comfort, win after win.                                                                                                                                                                                                                                                                                                                             |  |  |  |  |  |  |
| 25-Word<br>Product<br>Description           | The CORSAIR K55 RGB PRO Gaming Keyboard lights up your desktop with five-zone dynamic RGB backlighting and powers up your gameplay with six dedicated macro keys.                                                                                                                                                                                                                                                                                                                                                                                                                                                                                                                       |  |  |  |  |  |  |
|                                             |                                                                                                                                                                                                                                                                                                                                                                                                                                                                                                                                                                                                                                                                                         |  |  |  |  |  |  |

## CORSAIR K55 RGB PRO Gaming Keyboard, Backlit RGB LED

• Light up your desktop with six onboard lighting effects, assign a color to each lighting zone, or program your own vibrant lighting effects across five RGB lighting zones with CORSAIR iCUE software.

- Activate functions, shortcuts, or keypresses in just one stroke with six dedicated macro keys, easily set up through CORSAIR iCUE software, or use instant streaming commands through Elgato Stream Deck software.
- IP42-rated dust and spill resistance guards against accidents so your gameplay never has to stop.
- A soft rubber detachable palm rest reduces stress on your hands so you can play longer in comfort, with a textured surface to keep your hands from slipping.
  - Dedicated volume and media keys let you control media playback and fine-tune volume on-the-fly without having to interrupt your game.
- Quiet and responsive keys offer comfortable typing during both work and play, with a tactile bump for responsive gaming performance.
- CORSAIR iCUE software offers powerful dynamic RGB lighting control, sophisticated macro programming, systemwide lighting synchronization, and much more, all in a single interface that connects all iCUE-compatible CORSAIR devices throughout your setup.
- Anti-ghosting with selective key rollover ensures your FPS and MOBA game inputs always register even with simultaneous key presses.
- A dedicated Windows Key lock button prevents accidental Windows and contextual menu keypresses, ensuring you'll
  never interrupt your game at critical moments.
- Dynamic RGB Backlighting: Light up your desktop with six onboard lighting effects, assign a color to each lighting zone, or program your own vibrant lighting effects across five RGB lighting zones with CORSAIR iCUE software.
- Six Dedicated Macro Keys: Activate functions, shortcuts, or keypresses in just one stroke with six dedicated macro keys, easily set up through CORSAIR iCUE software, or use instant streaming commands through Elgato Stream Deck software.
- Dust and Spill-Resistant Design: IP42-rated protection guards against accidents so your gameplay never has to stop.
- Detachable Palm Rest: A soft rubber palm rest reduces stress on your hands so you can play longer in comfort, with a
  textured surface to keep your hands from slipping.
- Dedicated Volume and Media Keys: Convenient control for media playback and fine-tuning volume on-the-fly without having to interrupt your game.

## **CORSAIR K55 RGB PRO**

Gaming Keyboard, Backlit RGB LED

|                | Form Factor                                                                                                             |         | Extended                                                                                          | d full-size            |                                     |  |  |  |
|----------------|-------------------------------------------------------------------------------------------------------------------------|---------|---------------------------------------------------------------------------------------------------|------------------------|-------------------------------------|--|--|--|
|                | Backlight                                                                                                               | :       | 5-Zone lit and per-zone programmable                                                              |                        |                                     |  |  |  |
|                | LED Color                                                                                                               |         | RGB, 16.8 million colors                                                                          |                        |                                     |  |  |  |
|                | Macro Keys                                                                                                              | ,       | Yes, six                                                                                          | dedicated G-keys w     | ith Elgato Stream Deck Integration  |  |  |  |
|                | Connectivity                                                                                                            |         | 1 x USB                                                                                           | 2.0 Type-A             |                                     |  |  |  |
|                | USB Report Rate                                                                                                         |         | 1,000Hz                                                                                           |                        |                                     |  |  |  |
|                | Matrix                                                                                                                  |         | 12-Key s                                                                                          | elective rollover wit  | h anti-ghosting                     |  |  |  |
|                | On-Board Memory                                                                                                         |         | Yes                                                                                               |                        |                                     |  |  |  |
| Specifications | Media Keys                                                                                                              |         | Yes, seven dedicated hotkeys (play/pause, stop, next track, last track, mute, volume up and down) |                        |                                     |  |  |  |
|                | Brightness Key                                                                                                          | ,       | Yes                                                                                               |                        |                                     |  |  |  |
|                | Windows Lock Key                                                                                                        | ,       | Yes                                                                                               |                        |                                     |  |  |  |
|                | Adjustable Height                                                                                                       | ,       | Yes                                                                                               |                        |                                     |  |  |  |
|                | iCUE (Software)                                                                                                         | :       | Supporte                                                                                          | ed in Windows 10 ar    | nd macOS 10.15                      |  |  |  |
|                | Cable                                                                                                                   |         | 1.82 m /                                                                                          | 6 ft, black, tangle-fr | ee rubber                           |  |  |  |
|                | Dimensions (w/o palm rest)                                                                                              |         | 481(L) x 167(W) x 36(H) mm / 19(L) x 6.58(W) x 1.42(H) in                                         |                        |                                     |  |  |  |
|                | Weight (w/o palm res                                                                                                    | t) (    | 0.81 kg / 1.79 lbs                                                                                |                        |                                     |  |  |  |
|                | Warranty                                                                                                                |         | Two years                                                                                         |                        |                                     |  |  |  |
| Package        | CORSAIR K55 RGB PRO gaming keyboard, Detachable soft touch palm rest, Quick start guide, Safety information,            |         |                                                                                                   |                        |                                     |  |  |  |
| Contents       | Warranty card                                                                                                           |         |                                                                                                   |                        |                                     |  |  |  |
|                | corsair keyboard, gaming keyboard, wired keyboard, backlit keyboard, rgb keyboard, rubber dome keyboard, Membrane       |         |                                                                                                   |                        |                                     |  |  |  |
| Search Terms   | keyboard, quiet keyboard, led keyboard, anti ghosting keyboard, dust resistant keyboard, spill proof keyboard, dust and |         |                                                                                                   |                        |                                     |  |  |  |
|                | spill resistant keyboard, waterproof gaming keyboard, streaming keyboard, keyboard for streaming                        |         |                                                                                                   |                        |                                     |  |  |  |
|                | Part Number                                                                                                             | UPC Cod |                                                                                                   | EAN Code               | Product Short Name / Title          |  |  |  |
|                | CH-9226765-BE                                                                                                           | 8400066 | 31682                                                                                             | 0840006631682          | CORSAIR K55 RGB PRO Gaming Keyboard |  |  |  |
|                | CH-9226765-BR                                                                                                           | 8400066 | 31699                                                                                             | 0840006631699          | CORSAIR K55 RGB PRO Gaming Keyboard |  |  |  |
|                | CH-9226765-CH                                                                                                           | 8400066 | 31705                                                                                             | 0840006631705          | CORSAIR K55 RGB PRO Gaming Keyboard |  |  |  |