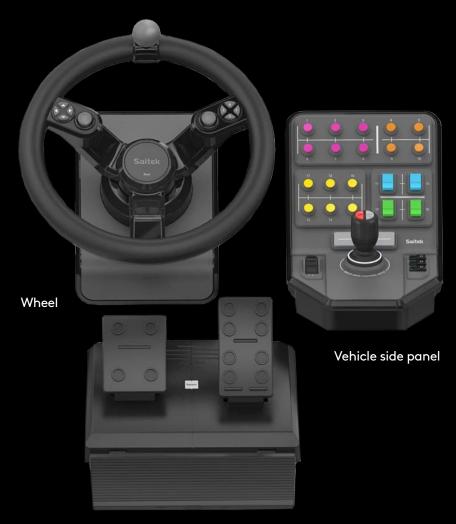

# 900-DEGREE ROTATION STEERING WHEEL

- The 900-degree rotation steering wheel offers the realistic rate of rotation for a tractor steering wheel and highly accurate control, ensuring your crops are harvested efficiently.
- Removable turn knob for easier one-handed turning.

# SIDE PANEL LOADER CONTROL STICK

The Side Panel's realistic front loader control stick gives you the sensation of true control over heavy machinery. Even complex logging machines like tree harvesters, cranes, chainsaws, chippers or trailers are rendered simple to operate thanks to the side panel loader control stick with its 6 axes.

#### SET-AND-FORGET CRUISE CONTROL SPEED DIAL AND 37 PROGRAMMABLE BUTTONS

Set-and-forget cruise control speed dial and 37 programmable buttons give you the flexibility to control your entire farm from just the one controller.