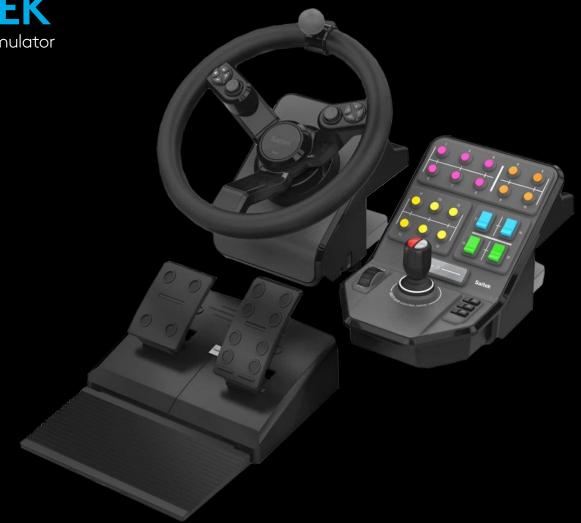

# TAKE CONTROL OF YOUR VIRTUAL FARM

• Saitek and GIANTS Software teamed up to build this Farm Sim Controller that adds to the thrill of cultivating land, nurturing livestock and selling goods.

# 900-DEGREE ROTATION STEERING WHEEL

- The 900-degree rotation steering wheel offers the realistic rate of rotation for a tractor steering wheel and highly accurate control, ensuring your crops are harvested efficiently.
- Removable turn knob for easier one-handed turning.

# **ENJOY YOUR FARM'S FRESH AIR**

- As good as it feels to cruise your farm in heavy machinery, sometimes you just have to get your hands dirty. Those in-game situations call for sticks and buttons, and the wheel has a cornucopia of them. Twin analog sticks, each with a push-down button, are ideal for moving your character and controlling your camera. Plus, the 4-way hat switches near each stick provide eight more buttons at your fingertips.
- Two ergonomic, trigger-like buttons reside on the back. This built-in control scheme gives you precision command of your farmer, and everything is programmable from within the game. Whether using your chainsaw, walking into the barn, or simply going for a sunset stroll to admire your crops, all controls are at the ready.

# SIDE PANEL LOADER CONTROL STICK

The Side Panel's realistic front loader control stick gives you the sensation of true control over heavy machinery. Even complex logging machines like tree harvesters, cranes, chainsaws, chippers or trailers are rendered simple to operate thanks to the side panel loader control stick with its 6 axes.

#### SET-AND-FORGET CRUISE CONTROL SPEED DIAL AND 37 PROGRAMMABLE BUTTONS

Set-and-forget cruise control speed dial and 37 programmable buttons give you the flexibility to control your entire farm from just the one controller.

# **DURABLE CLAMP**

The durable clamp, featuring Saitek's proven screw-thread adjustment, ensures your controller stays locked in place on your desk.