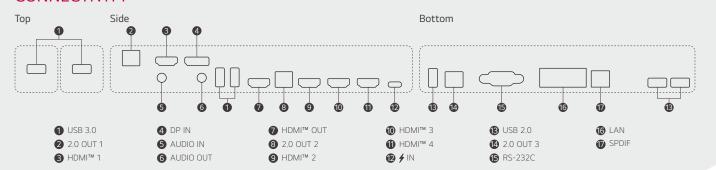

#### Remote Control

Thanks to LG ConnectedCare DMS, IT manager can select specific devices to be controlled remotely and update their settings all at once. General settings, power settings, application management, and multimedia can all be effectively managed and controlled simultaneously, enabling the stable operation of clients' businesses.



## Broadcast / Alert Message

Messages and a range of other content can be sent from the main system's hub to individual devices connected to LG ConnectedCare DMS and you can easily display important company notices or schedules right on your device. In case of urgent occasions such as a fire or a natural disaster, alert messages can be distributed manually across the system, which helps people promptly take a safety action.

#### CONNECTIVITY