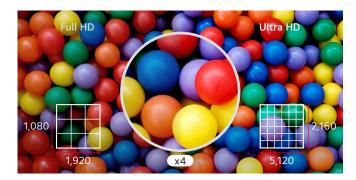

## High Resolution Display

It provides a resolution that's more than 4 times higher than FHD, making the viewer satisfied visually. With a resolution of  $5,120 \times 2,160$  and a high pixel density, every single detail of the display screen is conveyed vividly.