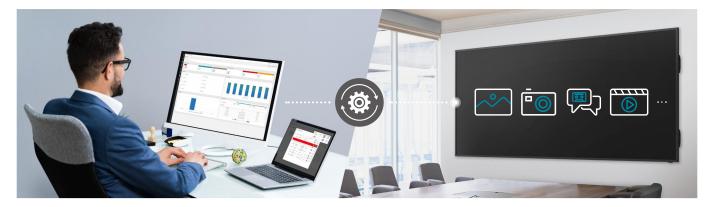

## Wireless ScreenShare

The 105BM5P offers a wireless screen sharing feature, known as LG CreateBoard Share, allowing for easy sharing of presentation materials wirelessly, thus eliminating the clutter of wires. This enables users to show up to 9 shared screens or a file on a screen in real-time when the LG CreateBoard Share app is installed on the device. Also, files from the host can be easily sent to any devices connected to the app.

- \* LG CreateBoard also supports app-less sharing for PC (via website) and mobile devices within the same network.
- \* For a more stable connection, we recommend the installation of a dedicated app (LG CreateBoard Share).