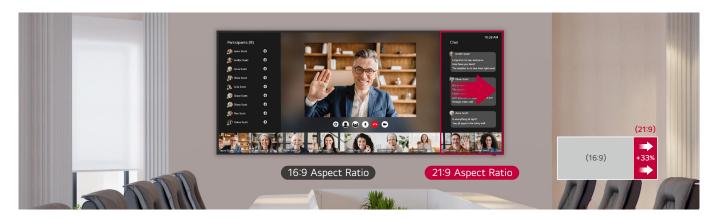

### 21:9 Extended Wide Format

With support for a 21:9 widescreen aspect ratio, 105BM5P provides an immersive viewing experience with the wider screen than 16:9 display. Its screen specialization helps display 21:9 content including widescreen videoconferencing platforms with the natural details.