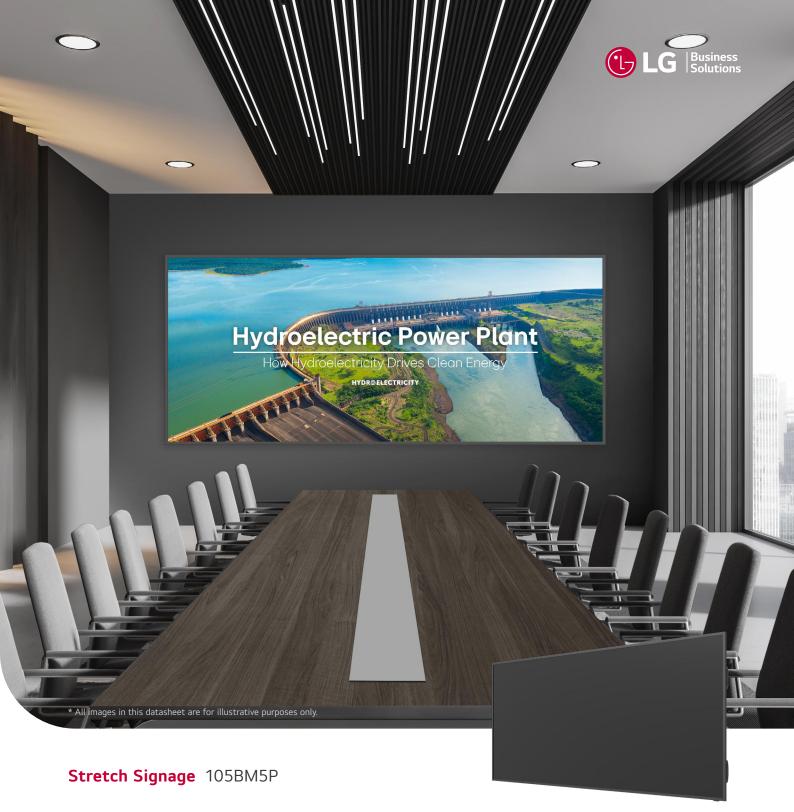

# Experience a Whole New Level of Viewing with Our 21:9 Widescreen Display

21:9 Wide Screen

Remote Device Management

Ultra High Resolution

Wireless ScreenShare

| 105BM5P      |                                |
|--------------|--------------------------------|
| Size         | 105"                           |
| Resolution   | 5,120 × 2,160 (5K)             |
| Brightness   | 440 nit (Typ.), 385 nit (Min.) |
| Product Size | 2,490 × 1,074 × 77 mm          |

# Slim Depth Design

The 105BM5P stands out with its slim bezel and sleek depth design with reduced weight. Not only does it save space, but it also facilitates easy installation, making it an ideal choice for a variety of settings.