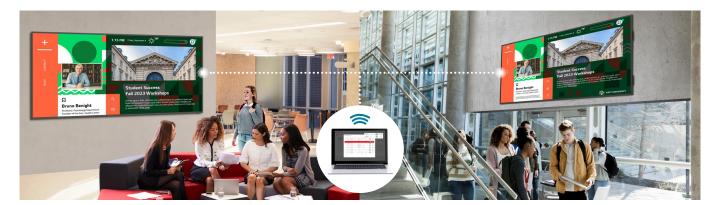

## LG ConnectedCare DMS

LG ConnectedCare DMS is a cloud solution for remotely monitoring, controlling, and managing the status of devices. This feature enables IT managers to manage important resources on operating devices without physically visiting sites.

#### Remote Control

Thanks to LG ConnectedCare DMS, IT manager can select specific devices to be controlled remotely and update their settings all at once. General settings, power settings, application management, and multimedia can all be effectively managed and controlled simultaneously, enabling the stable operation of clients' businesses.

## Broadcast / Alert Message

Messages and a range of other content can be sent from the main system's hub to individual devices connected to LG ConnectedCare DMS and you can easily display important company notices or schedules right on your device. In case of urgent occasions such as a fire or a natural disaster, alert messages can be distributed manually across the system, which helps people promptly take a safety action.