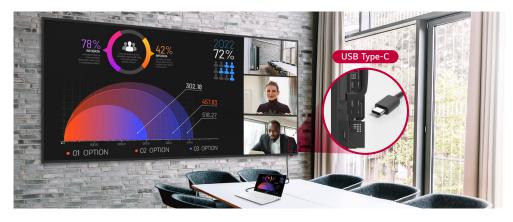

# Easily Connect & Charge with USB Type-C

USB Type-C connectivity simplifies connections which enables charging and sending data simultaneously over just one single cable.

\* USB Type-C cables are sold separately.