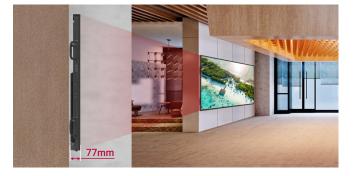

# Slim Depth Design

The 105BM5P stands out with its slim bezel and sleek depth design with reduced weight. Not only does it save space, but it also facilitates easy installation, making it an ideal choice for a variety of settings.

\* We recommend professional installation. If you choose to install it yourself, please ensure that at least two people are involved.