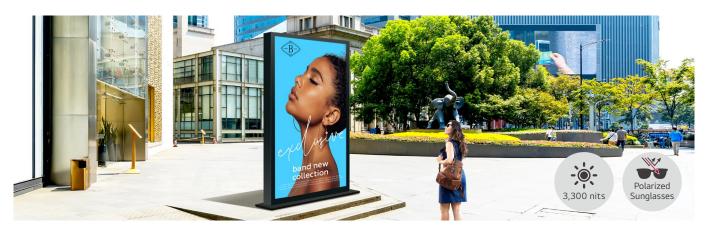

# High Visibility Under Strong Sunlight

With outstanding high brightness of 3,300 nits (Typ.), the 86XF3SK outdoor display delivers contents clearly while captivating passersby, making it the optimized display for outdoor visibility. In addition, its clear visibility can deliver a variety of information even to those wearing polarized sunglasses.