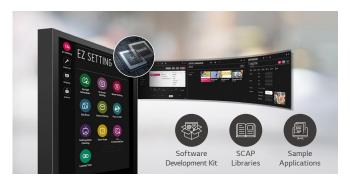

#### High-Performance with LG webOS 6.0

LG webOS 6.0, upgraded in SoC\* and web engine, is available on 86XF3SK for a smooth execution of several tasks. LG webOS smart signage platform enhances user convenience with intuitive GUI.\*\*

#### Web Monitoring (Control Manager)

This is a web-based monitoring solution, which provides easy control for the user. It enables users to have full access anywhere, anytime from their mobile phone & PC as long as they're connected to a network to monitor and control the displays remotely in real-time.