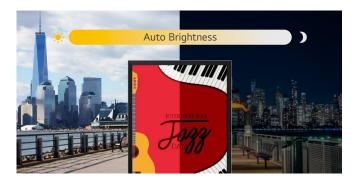

#### Smart Brightness Control

The screen brightness is automatically adjusted depending on the ambient light. The brightness is increased in light for better visibility, while it is decreased in darkness for efficient power management.