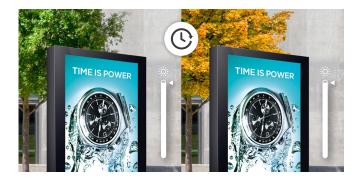

# **Smart Brightness Compensation**

The built-in BLU\* sensor frequently measures the brightness of the display and automatically compensates for reduced brightness during operation.

Environment

Salty Environment

Conformal Coating\* improves reliability of the circuit board, power board by protecting it against humidity.

Coating

<sup>\*</sup> Back Light Unit

<sup>\*</sup> Conformal Coating : Thin protective films/breathing membranes that filter water vapor.