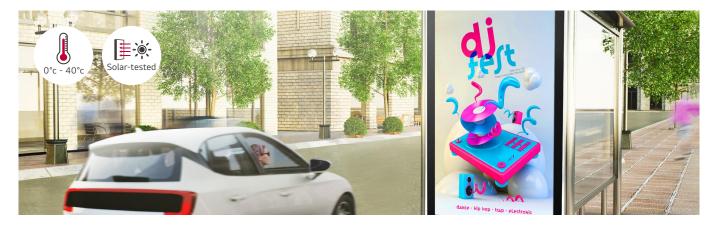

# High Visibility Under Strong Sunlight

With outstanding high brightness of 3,300 nits (Typ.), the 86XF3SK outdoor display delivers contents clearly while captivating passersby, making it the optimized display for outdoor visibility. In addition, its clear visibility can deliver a variety of information even to those wearing polarized sunglasses.

#### Wide Range of Operating Temperature

The display offers superb reliability under a wide range of operating temperatures, which also goes through LG's solar test\* which causes a lot of thermal energy. So the 86XF3SK requires fewer constraints for outdoor installations\*\* which are usually exposed to strong sunlight and various environmental changes.

- \* 86XF3SK is LG-internally tested based on international environment test standard IEC 600680205, MIL-STD-810G and TTA (Telecommunication Technology Association).
- \*\* 86XF3SK needs to be installed inside a casing according to LG's official installation guide to be used safely and appropriately. The installation guide is provided by LG.