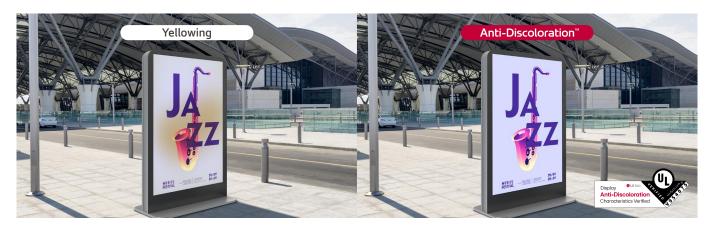

# World's First UL Verification for Display Anti-Discoloration Characteristics

By focusing on the pain points of our customers, we obtained the world's first UL Verification for Display Anti-Discoloration Characteristics. Our new technology helps prevent 'screen-yellowing', while safeguarding display quality and performance stability.

- \* World's first UL Verification in the manufacturing industry
- \* For more details about UL Verification, please visit https://verify.ul.com/verifications/1382.