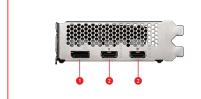

|
| Digital Maximum Resolution | 7680 x 4320                                                                           |

## **FEATURES**



#### Dual Fan

Two fans and a huge heatsink ensure a cool and quiet experience for you.



#### Custom Far

The custom fan design with an optimized blade that generates more airflow and air pressure.



## **Custom PCB**

The custom PCB has been engineered with hardened circuits and optimized trace routing for performance and reliability.



#### **MSI Center**

The exclusive MSI Center software lets you monitor, tweak and optimize MSI products in real-time.



### Afterburner

Take full control with the most recognized and widely used graphics card overclocking software in the world.

## **CONNECTIONS**



- 1. DisplayPort
- 2. HDMI™